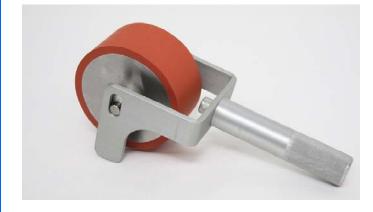

## 4.5 LBS STANDARD HAND ROLLER

Model No. PSTC.02810.10 ASTM.D3330.30 ASTM.B0905.20

Specimen Size or Difference Between Fixtures

5 lbs

Construction Aluminium Aluminium Aluminium **Temperature** 

-20 to 120°F (-29 to 49°C) -20 to 120°F (-29 to 49°C) -20 to 120°F (-29 to 49°C) -20 to 120°F (-29 to 49°C)

## <u>QUOTE</u>

Model No. PSTC.02810.10 - 4.5 lbs Standard Hand Roller

4.5 pound hand roll down roller constructed from aluminum. Roller is covered in 80 Durometer (Shore A scale) rubber. Includes aluminum handle. Manufactured in compliance with ASTM B905 and D3330.