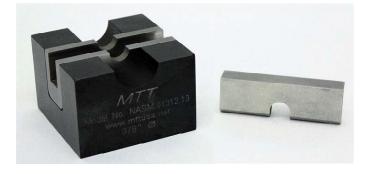

## QUOTE

Model No. NASM.01312.13XX - Double Shear Test Fixtures for XX" Diameter Bolts

The fixture consists of a "U" shaped support base, a "U" shaped lower double shear load support fork), and loading anvil (blade). The fixture is used platen to platen (platens not included) and has a temperature range of -120 to 250°F (-85 to 122°C). The fixture can handle up to 20,000 lbs and is manufactured from high strength steel with protective black oxide finish in compliance with ASTM F606 and NASM 1312-13.