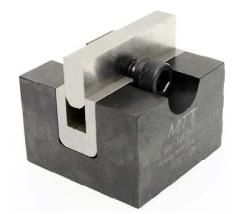

## QUOTE

Model No. NASM.01312.13XX - Double Shear Test Fixtures for XX" Diameter Bolts

The fixture consists of a "U" shaped support base, a "U" shaped lower double shear load support fork), and loading anvil (blade). The fixture is used platen to platen (platens not included) and has a temperature range of -120 to 250°F (-85 to 122°C). The fixture can handle up to 20,000 lbs and is manufactured from high strength steel with protective black oxide finish in compliance with ASTM F606 and NASM 1312-13.